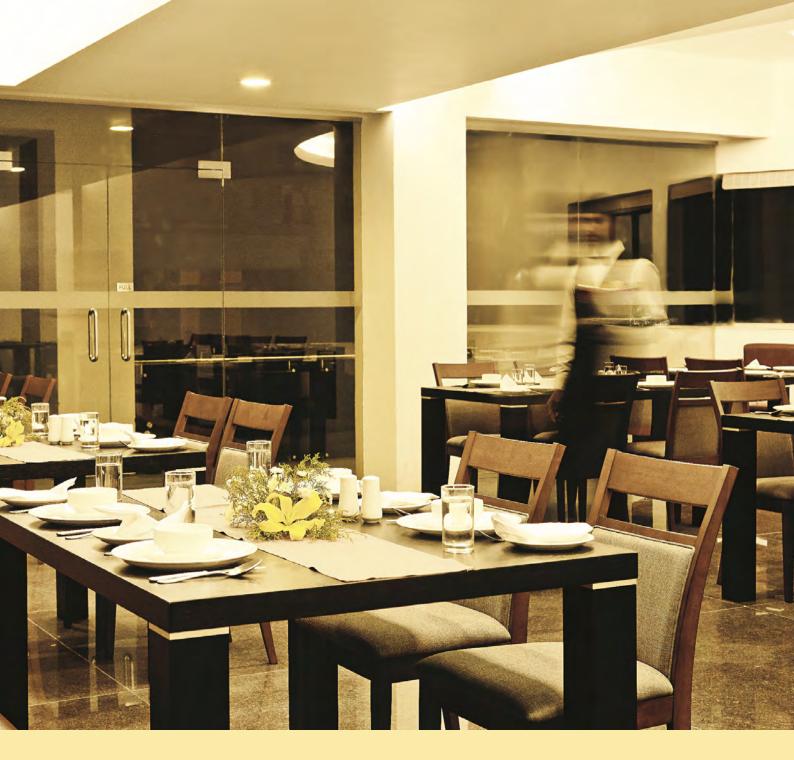

## **FOOD & BEVERAGE**

#### Nebula Restaurant -

The Nebula is a multi-cuisine restaurant and has both indoor and outdoor seating. The menu has been made to cater to the traditional palate as well as the ever changing preferences of today's guests. The restaurant offers both buffet and à-la-carte options and is well known among its patrons for its delectable food and various food promotions that bring home the global cuisine.