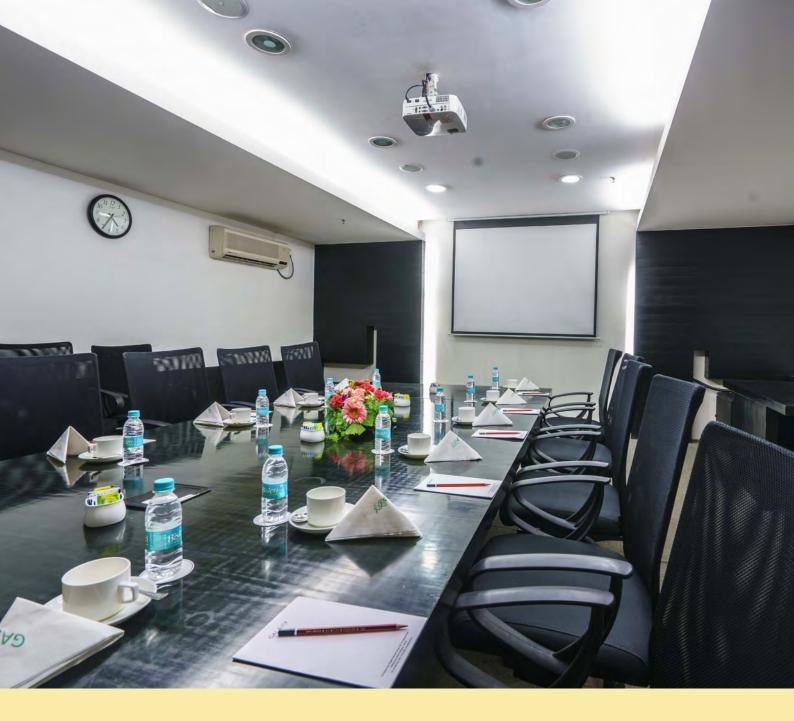

# BANQUETING & BOARD ROOM FACILITIES

The facilities at the Galaxy Club are designed and suited to meet your needs. The banqueting facilities can host variety of events - from a professional conference to a personal get-together.

#### Boardroom -

This is situated on the ground floor of the club. The Galaxy club board room is the ideal venue for your business meetings or hosting small discussions. We provide you with all the requirements needed for your meeting and our staff will ensure that your meetings are hassle free.