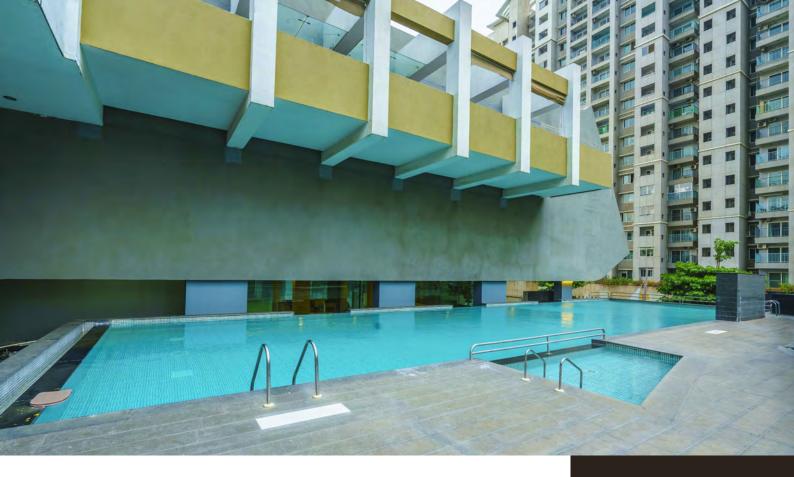

# SPORTS FACILITIES

The Galaxy Club provides its members with world class sports facilities at a premium location. Catch a game of squash at a court built with maplewood floors, take a swim in our open air swimming pool or choose from various other sports facilities - we have it all.

#### Sports facilities at Galaxy Club -

- Two badminton courts
- · Two tennis courts with synthetic surface
- · Squash court with maplewood flooring
- Swimming Pool
- Billiards
- Table Tennis
- Aerobics Room
- State-of-the-art Gymnasium