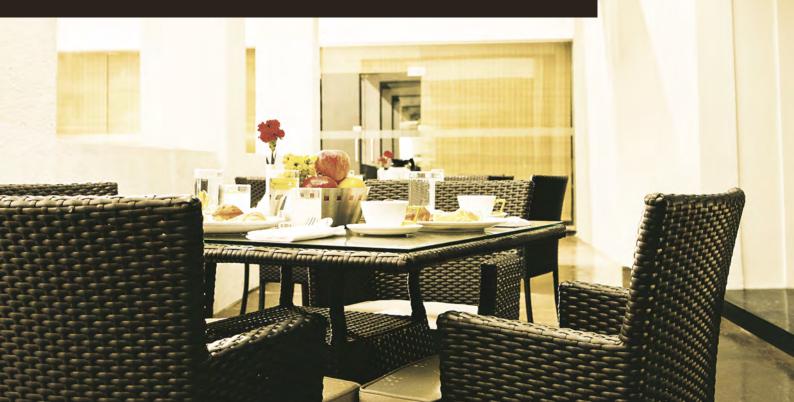

## **FOOD & BEVERAGE**

#### Nebula Restaurant -

The Nebula is a multi-cuisine restaurant and has both indoor and outdoor seating. The menu has been made to cater to the traditional palate as well as the ever changing preferences of today's guests. The restaurant offers both buffet and à-la-carte options and is well known among its patrons for its delectable food and various food promotions that bring home the global cuisine.